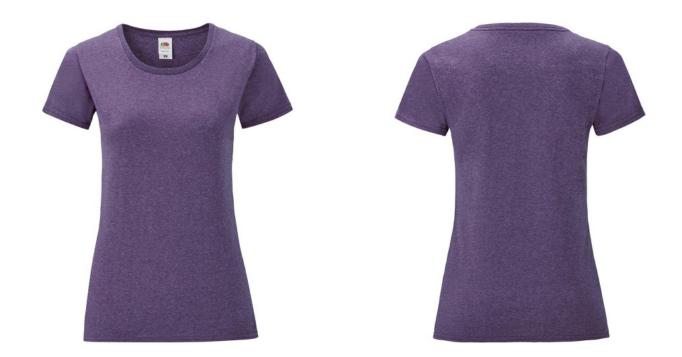

## **Basic informations**

Size: S

Color: heather purple

## **Specification**

Fruit of the Loom, LADIES ICONIC 150T, women's cotton T-shirt, white. T-shirt made from 52% cotton 48% polyester. T-shirt 150gm / m2. Regular size T-shirt with modern cut, normal collar. Modern design. Branded T-shirt. Branding Type: DTG, screen printing. In pack: 72 Piece